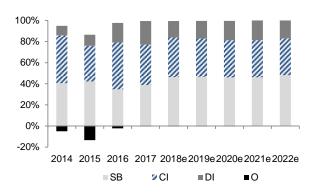

### **Exhibit 8: Sales by division**

### **Exhibit 9: Operating EBITDA by division**

Source: Company data, equinet research

Source: Company data, equinet Research

(SB = Smart Buildings; CI = Critical Infrastructure; DI = Distribution; O = Other)

Mid- to long-term we expect the Distribution segment slightly to improve its operating EBITDA-margin level. SB and CI historically came from a lower level and will have more upside potential in our view. Therefore the portion of the smart service business has to grow. The transformation is expected to be finished by year-end 2018 and that's why the negative EBITDA contribution will phase out within the upcoming years.