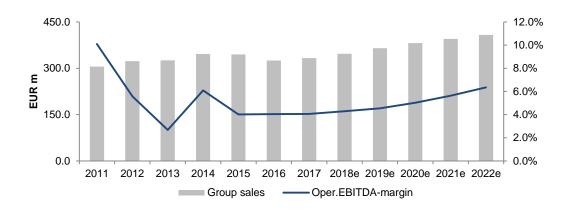

Exhibit 10: euromicron with margin recovery

Source: Company data, equinet Research

Mid-term euromicron wants to reach an operating EBITDA-margin of ~8%. The main triggers to reach this goal are in particular the increasing share of the service business, a strict cost control and a focus on the working capital management.