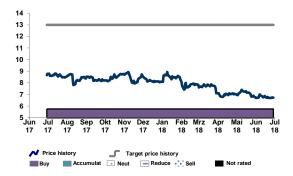

### **Company Flash Note**

| Buy                            |         |            |           |
|--------------------------------|---------|------------|-----------|
| Recommendation unchang         | ged     |            |           |
| Share price: EUR               |         |            | 6.73      |
| closing price as of 29/06/2018 | 3       |            |           |
| Target price: EUR              |         |            | 11.40     |
| from Target Price: EUR         |         |            | 13.00     |
| Upside/Downside                | Potenti | al 6       | 9.4%      |
| Reuters/Bloomberg              |         | EUCG.DE/E  | UCA GY    |
| Market capitalisation (EUF     | Rm)     |            | 48        |
| Current N° of shares (m)       |         |            | 7         |
| Free float                     |         |            | 100%      |
| Daily avg. no. trad. sh. 12 m  | th      |            | 8         |
| Daily avg. trad. vol. 12 mth ( | m)      |            | 1.04      |
| Price high/low 12 months       |         | 6.7        | 70 / 8.94 |
| Abs Perfs 1/3/12 mths (%)      |         | -1.03/-5.2 | 1/-22.29  |
| Key financials (EUR)           | 12/17   | 12/18e     | 12/19e    |
| Sales (m)                      | 333     | 347        | 365       |
| EBITDA (m)                     | 10      | 13         | 17        |
| EBITDA margin                  | 2.9%    | 3.7%       | 4.5%      |
| EBIT (m)                       | 1       | 4          | 7         |
| EBIT margin                    | 0.3%    | 1.2%       | 2.0%      |
| Net Profit (adj.)(m)           | (1)     | 1          | 2         |
| ROCE                           | 1.9%    | 2.2%       | 2.7%      |
| Net debt/(cash) (m)            | 86      | 86         | 82        |
| Net Debt Equity                | 1.1     | 1.1        | 1.0       |
| Net Debt/EBITDA                | 9.0     | 6.7        | 5.0       |
| Int. cover(EBITDA/Fin.int)     | 2.0     | 2.9        | 4.1       |
| EV/Sales                       | 0.4     | 0.4        | 0.4       |
| EV/EBITDA                      | 15.4    | 10.6       | 8.1       |
| EV/EBITDA (adj.)               | 10.8    | 9.2        | 8.1       |
| EV/EBIT                        | nm      | 33.5       | 17.9      |
| P/E (adj.)                     | nm      | 48.5       | 21.1      |
| P/BV                           | 0.7     | 0.6        | 0.6       |
| OpFCF yield                    | -21.3%  | 0.2%       | 8.5%      |
| Dividend yield                 | 0.0%    | 0.0%       | 0.0%      |
| EPS (adj.)                     | (0.13)  | 0.14       | 0.32      |
| BVPS                           | 10.86   | 10.80      | 11.12     |
| DPS                            | 0.00    | 0.00       | 0.00      |
| Shareholders                   |         |            |           |

### Transformation will lead to margin improvement

euromicron is expected to finalise the transformation phase of the overall group transformation program by year-end 2018e. From 2019e onwards it is planned to enter the innovation and growth period. Among other targets the group wants to increase the share of the smart service business for all three target markets. This and a better operational leverage and the shortfall of reorganisation costs should lead to a higher profitability. These favourable perspectives are not fully represented in the current share price level. We have reduced our TP to EUR 11.40 per share from EUR 13.00, but maintain our Buy recommendation with an upside potential of currently 69%.