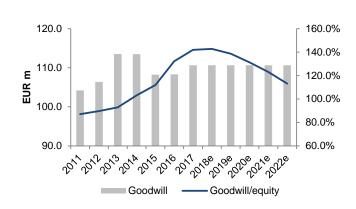

Exhibit 6: euromicron with high goodwill exposure

Source: Company data, equinet research

- ✓ German ICT-market continues to grow: According to Bitkom in 2018e the German ICT-market will continue to grow by 1.7% yoy. More relevant for euromicron is the expected growth in the Information Technology (IT-Hardware, Software, IT-Services) sub-segment of 3.0% to EUR 88.8m.
- ✓ Next steps in transformation strategy: The main focus this year will be the realisation of organic growth. In addition euromicron is prepared to do selective investments in the strategic business areas, as KORAMIS last year is a good example. Furthermore improvements in profitability will have higher priority. Having finalised the reorganisation, from 2019e onwards management will pay more attention on growth again. That includes also selective and strategic M&Atransactions.
- ✓ Return to growth: This year euromicron wants to achieve revenues of EUR 340-360m, while our forecast amounted to EUR 347m. For the following years we estimate a topline growth between 3-5% p.a.
- ✓ Margin improvement expected: This year's operating EBITDA-margin target of 4.0%-5.0% compares to our estimate of 4.3% or in absolute terms EUR 14.9m. For this year we calculate with special costs of EUR 2.0m (2017: EUR 4.0m). From 2019e onwards we estimate no further reorganisation costs. On EBITDA-level the company in total spend between 2015 and 2018e EUR 18.7m for the repositioning of the group. In addition with operational improvements we expect the operating EBITDA-margin to further increase to 4.5%.
- ✓ Working capital control: 2017 the working capital to sales ratio increased to 12.9% from 11.8% a year earlier. The highest ratio with 28.2% (27.6%) was visible in the Smart Buildings segments. This year's goal is to reduce the ratio to 10% while mid- to long-term a level below 10% is possible in our view.
- ✓ Key risks comprise e.g. 1) General risks coming from the long-term project business like for example cost overruns or penalty payments. 2) Goodwill to equity-ratio of >100% somewhat unusual high; inherent potential risk of impairments. 3) The need to hire skilled employees could become more difficult.
  4) General risk of an economic downturn, in particular in the Buildings/Construction industry could lower profitability.