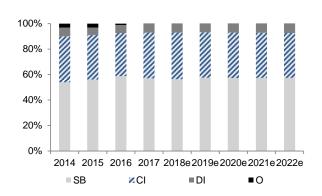

### **Exhibit 8: Sales by division**

### **Exhibit 9: Operating EBITDA by division**

Source: Company data, equinet research

Source: Company data, equinet Research

(SB = Smart Buildings; CI = Critical Infrastructure; DI = Distribution; O = Other)

Mid- to long-term we expect the Distribution segment slightly to improve its operating EBITDA-margin level. SB and CI historically came from a lower level and will have more upside potential in our view. Therefore the portion of the smart service business has to grow. The transformation is expected to be finished by year-end 2018 and that's why the negative EBITDA contribution will phase out within the upcoming years.