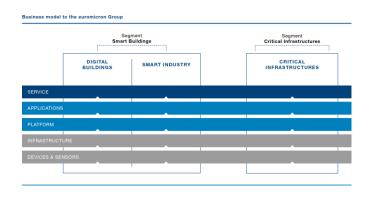

### **Investment Case in Charts**

**Exhibit 1: Offering integrated solutions** 

Source: Company data

Exhibit 2: German ICT-market will continue to grow 2018e

Source: Bitkom

Exhibit 3: Margin improvement on EBITDA level . . .

### Strategy in brief

euromicron is a German specialist for digitalised infrastructures in three defined endmarkets: Smart Buildings, Industry 4.0 and Critical Infrastructures. The company separates from other players by its high degree of vertical integration, covering sensors and devices, infrastructure, platforms, applications and services. Products and solutions from euromicron help customers to migrate traditional infrastructures into the digital world. The main advantages for customers in our view are the possibility to save costs, becoming more flexible, to optimize production and lay the foundation for new/modified business models. Market potential is really huge due to the fact that the majority of the German mediumsized-companies have a lack of investments in this area.