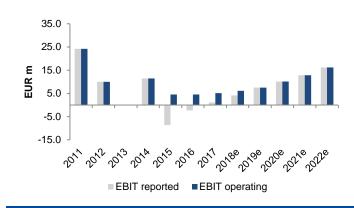

Source: Company data, equinet research

Exhibit 4: . . . an on EBIT level too

Source: Company data, equinet research

Exhibit 5: Working capital control with high priority

Source: Company data, equinet research

In our view euromicron is on track to reach the targeted full-year 2018e sales corridor of EUR 340-360m and our estimate amounted to EUR 347m. Our estimated operating EBITDA-margin for 2018e is expected to reach 4.3% (2016: 4.0%). In our DCF-model we use the reported EBIT and expect for 2018e a margin of 1.2% after 0.3% a year before. The strategy, among other factors, to increase the share of smart services business, lays the foundation for a further margin improvement after the expected finalization of the reorganization phase in 2018. That is the main driver in our DCF calculation.