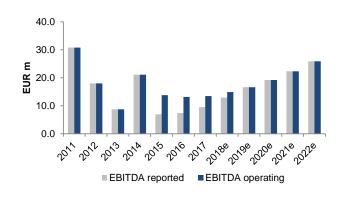

### **Investment Case in Charts**

**Exhibit 1: Offering integrated solutions** 

Source: Company data

Exhibit 2: German ICT-market will continue to grow 2018e

Source: Bitkom

Exhibit 3: Margin improvement on EBITDA level . . .

Source: Company data, equinet research

Exhibit 4: . . . an on EBIT level too

Source: Company data, equinet research

Exhibit 5: Working capital control with high priority

Source: Company data, equinet research

In our view euromicron is on track to reach the targeted full-year 2018e sales corridor of EUR 340-360m and our estimate amounted to EUR 347m. Our estimated operating EBITDA-margin for 2018e is expected to reach 4.3% (2016: 4.0%). In our DCF-model we use the reported EBIT and expect for 2018e a margin of 1.2% after 0.3% a year before. The strategy, among other factors, to increase the share of smart services business, lays the foundation for a further margin improvement after the expected finalization of the reorganization phase in 2018. That is the main driver in our DCF calculation.

With regard to EBITDA we expect the second half of the year to generate the major part of our full year's estimate of EUR 14.9m. This excludes EUR 2.0m of special costs, so that the reported EBITDA will amount to EUR 12.9m.