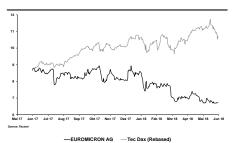

| 15.4    | 10.6       | 8.1       |
| EV/EBITDA (adj.)               | 10.8    | 9.2        | 8.1       |
| EV/EBIT                        | nm      | 33.5       | 17.9      |
| P/E (adj.)                     | nm      | 48.5       | 21.1      |
| P/BV                           | 0.7     | 0.6        | 0.6       |
| OpFCF yield                    | -21.3%  | 0.2%       | 8.5%      |
| Dividend yield                 | 0.0%    | 0.0%       | 0.0%      |
| EPS (adj.)                     | (0.13)  | 0.14       | 0.32      |
| BVPS                           | 10.86   | 10.80      | 11.12     |
| DPS                            | 0.00    | 0.00       | 0.00      |
| Shareholders                   |         |            |           |

Carl Ernst Veit Paas 4%; LAZARD FRERES 3%; Chr. Bischoff



### Analyst(s)

Winfried Becker winfried.becker@equinet-ag.de +49 69 58997-416 **Reason: Estimates revision** 

# 2 July 2018

### Transformation will lead to margin improvement

euromicron is expected to finalise the transformation phase of the overall group transformation program by year-end 2018e. From 2019e onwards it is planned to enter the innovation and growth period. Among other targets the group wants to increase the share of the smart service business for all three target markets. This and a better operational leverage and the shortfall of reorganisation costs should lead to a higher profitability. These favourable perspectives are not fully represented in the current share price level. We have reduced our TP to EUR 11.40 per share from EUR 13.00, but maintain our Buy recommend