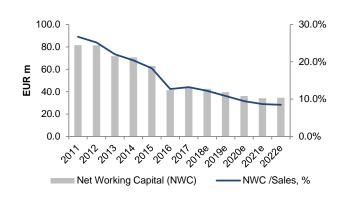

### **Investment Case in Charts**

**Exhibit 1: Offering integrated solutions** 

Source: Company data

Exhibit 2: German ICT-market will continue to grow 2018e

Source: Bitkom

Exhibit 3: Margin improvement on EBITDA level . . .

Source: Company data, equinet research

Exhibit 4: . . . an on EBIT level too

Source: Company data, equinet research

Exhibit 5: Working capital control with high priority

Source: Company data, equinet research

- ✓ German ICT-market continues to grow: According to Bitkom in 2018e the German ICT-market will continue to grow by 1.7% yoy. More relevant for euromicron is the expected growth in the Information Technology (IT-Hardware, Software, IT-Services) sub-segment of 3.0% to EUR 88.8m.
- ✓ Next steps in transformation strategy: The main focus this year will be the realisation of organic growth. In addition euromicron is prepared to do selective investments in the strategic business areas, as KORAMIS last year is a good example. Furthermore improvements in profitability will have higher priority. Having finalised the reorganisation, from 2019e onwards management will pay more attention on growth again. That includes also selective and strategic M&Atransactions.
- ✓ Return to growth: This year euromicron wants to achieve revenues of EUR 340-360m, while our forecast amounted to EUR 347m. For the following years we estimate a topline growth between 3-5% p.a.
- ✓ Margin improvement expected: This year's operating EBITDA-margin target of 4.0%-5.0% compares to our estimate of 4.3% or in absolute terms EUR 14.9m. For this year we calculate with special costs of EUR 2.0m (2017: EUR 4.0m). From 2019e onwards we estimate no further reorganisation costs. On EBITDA-level the company in total spend between 2015 and 2018e EUR 18.7m for the repositioning of the group. In addition with operational improvements we expect the operating EBITDA-margin to further increase to 4.5%.
- ✓ Working capital control: 2017 the working capital to sales ratio increased to 12.9% from 11.8% a year earlier. The highest ratio with 28.2% (27.6%) was visible in the Smart Buildings segments. This year's goal is to reduce the ratio to 10% while mid- to long-term a level below 10% is possible in our view.
- ✓ Key risks comprise e.g. 1) General risks coming from the long-term project business like for example cost overruns or penalty payments. 2) Goodwill to equity-ratio of >100% somewhat unusual high; inherent potential risk of impairments. 3) The need to hire skilled employees could become more difficult.
  4) General risk of an economic downturn, in particular in the Buildings/Construction industry could lower profitability.