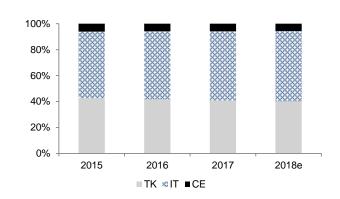

### **Exhibit 8: Sales by division**

### **Exhibit 9: Operating EBITDA by division**

Source: Company data, equinet research

Source: Company data, equinet Research

(SB = Smart Buildings; CI = Critical Infrastructure; DI = Distribution; O = Other)

Mid- to long-term we expect the Distribution segment slightly to improve its operating EBITDA-margin level. SB and CI historically came from a lower level and will have more upside potential in our view. Therefore the portion of the smart service business has to grow. The transformation is expected to be finished by year-end 2018 and that's why the negative EBITDA contribution will phase out within the upcoming years.